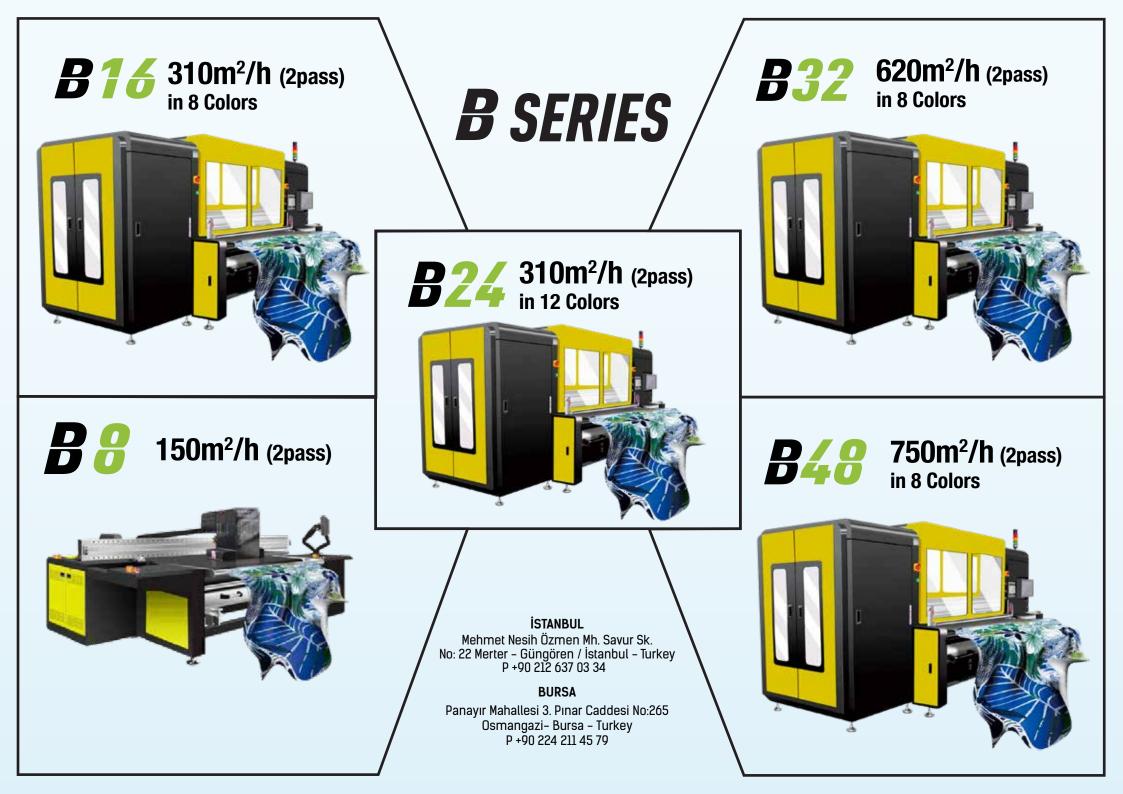

| Machine model       |                                                                   |                                            |                      | 回経回                         |
|---------------------|-------------------------------------------------------------------|--------------------------------------------|----------------------|-----------------------------|
| Printer head        | Ricoh Gen-6 Printhead                                             |                                            |                      |                             |
| Print height        | 2-30mm range is adjustabe                                         |                                            |                      |                             |
| Max. Print width    | SCANTON                                                           |                                            |                      | PACKING DETAILS             |
| Max. Fabric width   | 1900mm/2700mm/3250mm                                              |                                            |                      |                             |
| Production mode     | 310m²/h (2pass)                                                   |                                            |                      |                             |
| Image type          | JPEG / TIFF / BMP file format, RGB / CMYK color mode              |                                            |                      |                             |
| Ink color           | Ten colors optional : C, M, Y, K, Lc, Lm, Grey, Red, Orange, Blue |                                            |                      |                             |
| Types of ink        | Reactive / Disperse / Pigment / Acid / Cationic ink               |                                            |                      |                             |
| RIP Software        | Neostampa / Wasatch / Texprint                                    |                                            |                      |                             |
| Transfer system     | Continuous conveyor belt, automatic unwinding and rewinding       |                                            |                      |                             |
| Head cleaning       | Auto head cleaning auto scraping device                           |                                            |                      |                             |
| Power               | Power ≤ 18 kW                                                     |                                            |                      |                             |
| Power supply        | 380-420 VAC 3-phase, 4-wire plus ground                           |                                            |                      |                             |
| Compressed air      | 0.3 m³/min. 6 bar Air pressure                                    |                                            |                      |                             |
| Working environment | Temperature 18-28 °C, humidity 50%-70%                            |                                            |                      |                             |
| Width               | 1900mm                                                            | 2700mm                                     |                      | 3200mm                      |
| Overall dimensions  | <b>4200mmx2770mmx2300mm</b><br>(L) (W) (H)                        | <b>4925mmx2770mmx2300mm</b><br>(L) (W) (H) | <b>6330</b> n<br>(L) | nmx2700mmx2300mm<br>(W) (H) |
| Weight              | 3500kg                                                            | 3900kg                                     |                      | 4500kg                      |
|                     |                                                                   |                                            |                      |                             |