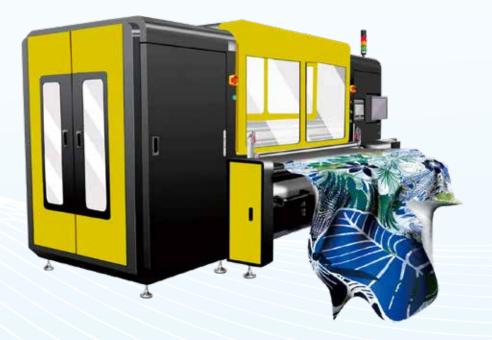

## 24 Ricoh G6 Print Head

- RicohG6 printhead high-speed industrial print head, to better meet the demand of industrialization production.
- Magnetic suspension linear motor for higher printing accuracy.
- Negative pressure ink control system and ink degassing system greatil enhance the stability and fluency of the ink jet.
- Belt automatic cleaning system to ensure continuous production and improve the production efficiency.
- The active take-up/unwinding structure ensures the stable stretchcbility of the fabric, so that the final appearance of the pattern is not deformed.

| Machine model       |                                                                   |                                            |                      | 回経回                         |
|---------------------|-------------------------------------------------------------------|--------------------------------------------|----------------------|-----------------------------|
| Printer head        | Ricoh Gen-6 Printhead                                             |                                            |                      |                             |
| Print height        | 2-30mm range is adjustabe                                         |                                            |                      |                             |
| Max. Print width    | SCANTON                                                           |                                            |                      | PACKING DETAILS             |
| Max. Fabric width   | 1900mm/2700mm/3250mm                                              |                                            |                      |                             |
| Production mode     | 310m²/h (2pass)                                                   |                                            |                      |                             |
| Image type          | JPEG / TIFF / BMP file format, RGB / CMYK color mode              |                                            |                      |                             |
| Ink color           | Ten colors optional : C, M, Y, K, Lc, Lm, Grey, Red, Orange, Blue |                                            |                      |                             |
| Types of ink        | Reactive / Disperse / Pigment / Acid / Cationic ink               |                                            |                      |                             |
| RIP Software        | Neostampa / Wasatch / Texprint                                    |                                            |                      |                             |
| Transfer system     | Continuous conveyor belt, automatic unwinding and rewinding       |                                            |                      |                             |
| Head cleaning       | Auto head cleaning auto scraping device                           |                                            |                      |                             |
| Power               | Power ≤ 18 kW                                                     |                                            |                      |                             |
| Power supply        | 380-420 VAC 3-phase, 4-wire plus ground                           |                                            |                      |                             |
| Compressed air      | 0.3 m³/min. 6 bar Air pressure                                    |                                            |                      |                             |
| Working environment | Temperature 18-28 °C, humidity 50%-70%                            |                                            |                      |                             |
| Width               | 1900mm                                                            | 2700mm                                     |                      | 3200mm                      |
| Overall dimensions  | <b>4200mmx2770mmx2300mm</b><br>(L) (W) (H)                        | <b>4925mmx2770mmx2300mm</b><br>(L) (W) (H) | <b>6330</b> n<br>(L) | nmx2700mmx2300mm<br>(W) (H) |
| Weight              | 3500kg                                                            | 3900kg                                     |                      | 4500kg                      |
|                     |                                                                   |                                            |                      |                             |